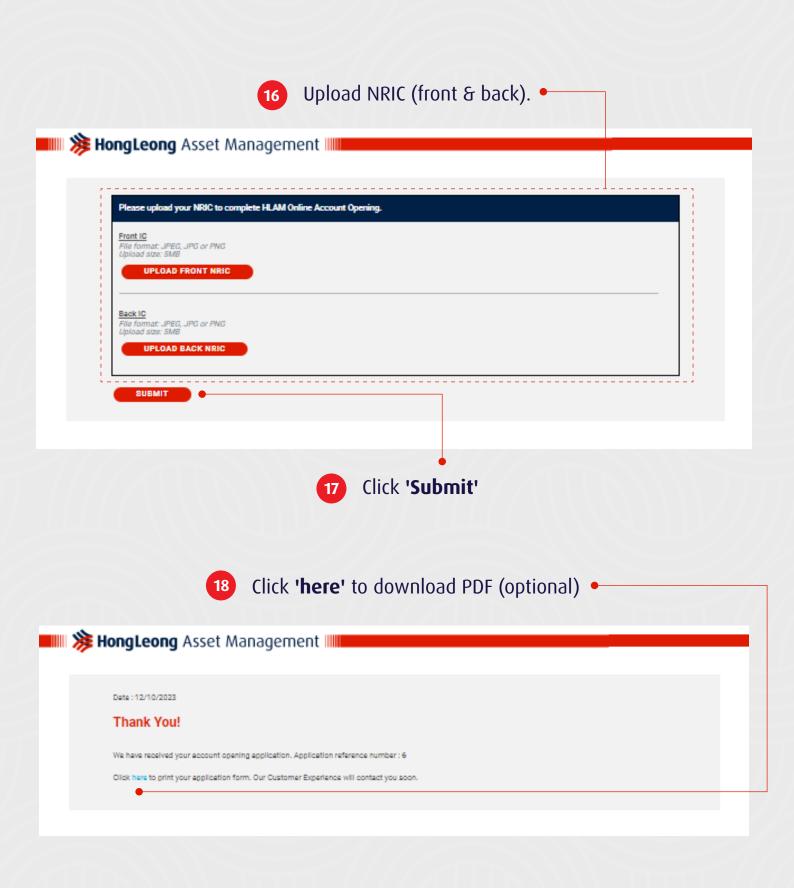

#### **GET READY YOUR NRIC**

You will need to upload an image of the front and back of your NRIC in .jpg, .jpeg or .png file format (max 5MB each).