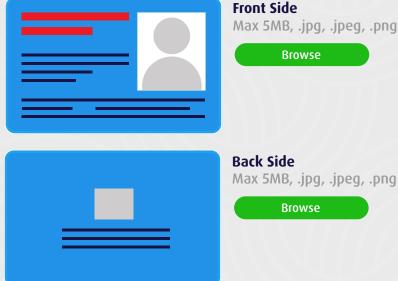

#### **GET READY YOUR NRIC**

You will need to upload an image of the front and back of your NRIC in .jpg, .jpeg or .png file format (max 5MB each).