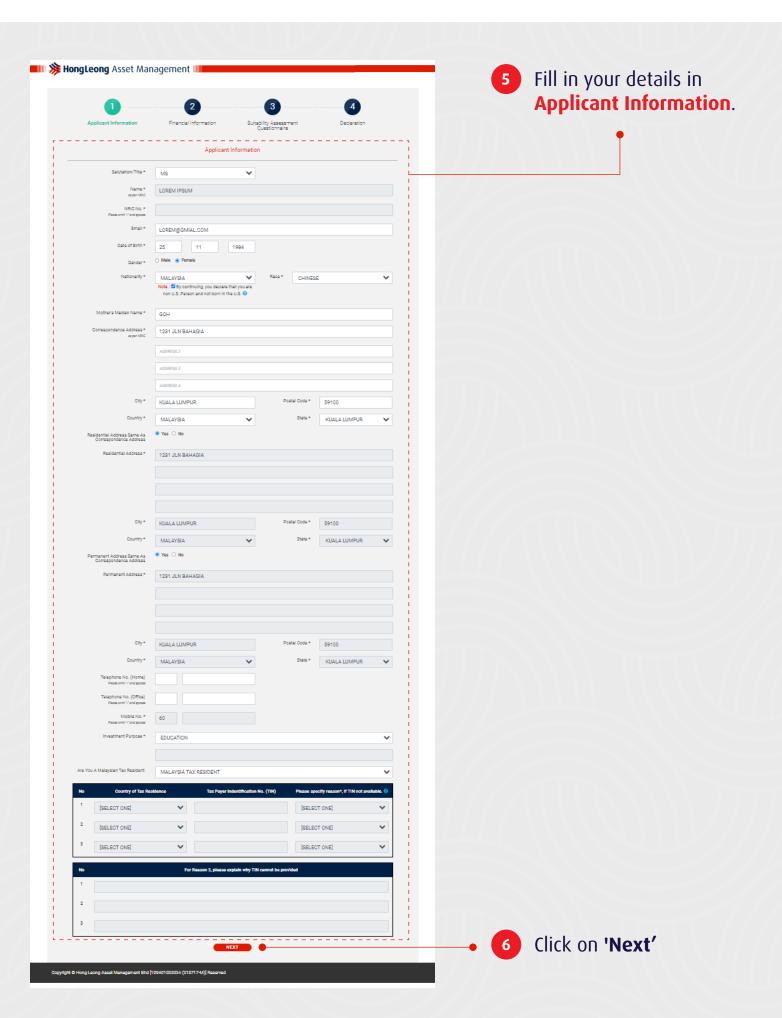

### HongLeong Asset Management

| Salutation / Title:                                                                                                                                                                                                                                       | MS                                                                                                                                                                                                                                                                                                                                                                           |                       |
|-----------------------------------------------------------------------------------------------------------------------------------------------------------------------------------------------------------------------------------------------------------|------------------------------------------------------------------------------------------------------------------------------------------------------------------------------------------------------------------------------------------------------------------------------------------------------------------------------------------------------------------------------|-----------------------|
| Name (as per NRIC / Passport)                                                                                                                                                                                                                             | : LOREM IPSUM                                                                                                                                                                                                                                                                                                                                                                |                       |
| NRIC Number:                                                                                                                                                                                                                                              | Old IC No / Passport No:                                                                                                                                                                                                                                                                                                                                                     | Gender: Male X Female |
| Date of Birth (dd/mm/yyyy):                                                                                                                                                                                                                               | 25/11/1984 Nationality: MALAYSIA                                                                                                                                                                                                                                                                                                                                             | Race: _CHINESE        |
| Mother's Maiden Name:                                                                                                                                                                                                                                     | GOH                                                                                                                                                                                                                                                                                                                                                                          |                       |
| Correspondence Address:                                                                                                                                                                                                                                   | 1231 JLN BAHAGIA                                                                                                                                                                                                                                                                                                                                                             |                       |
|                                                                                                                                                                                                                                                           | City: KUALA LUMPUR                                                                                                                                                                                                                                                                                                                                                           | Postcode: 59100       |
|                                                                                                                                                                                                                                                           | State: KUALA LUMPUR Country: MALAYSIA                                                                                                                                                                                                                                                                                                                                        |                       |
| Residential Address:                                                                                                                                                                                                                                      | 1231 JLN BAHAGIA                                                                                                                                                                                                                                                                                                                                                             |                       |
|                                                                                                                                                                                                                                                           | City: KUALA LUMPUR                                                                                                                                                                                                                                                                                                                                                           | Postcode: 59100       |
|                                                                                                                                                                                                                                                           | State: KUALA LUMPUR Country: MALAYSIA                                                                                                                                                                                                                                                                                                                                        |                       |
| Permanent Address:                                                                                                                                                                                                                                        | 1231 JLN BAHAGIA                                                                                                                                                                                                                                                                                                                                                             |                       |
|                                                                                                                                                                                                                                                           |                                                                                                                                                                                                                                                                                                                                                                              |                       |
|                                                                                                                                                                                                                                                           | City: KUALA LUMPUR                                                                                                                                                                                                                                                                                                                                                           | Postcode: 59100       |
|                                                                                                                                                                                                                                                           | State: KUALA LUMPUR Country: MALAYSIA                                                                                                                                                                                                                                                                                                                                        |                       |
| Email Address:                                                                                                                                                                                                                                            | LOREM@GMIAL.COM                                                                                                                                                                                                                                                                                                                                                              |                       |
| Mobile No:                                                                                                                                                                                                                                                | Telephone No. (Home):                                                                                                                                                                                                                                                                                                                                                        | (Office):             |
| Investment Purpose:                                                                                                                                                                                                                                       | X Education Retirement Investment Saving                                                                                                                                                                                                                                                                                                                                     |                       |
| ·                                                                                                                                                                                                                                                         | Others (Please Specify)                                                                                                                                                                                                                                                                                                                                                      |                       |
| Investment Purpose:  2. FINANCIAL INFORMAT Employment Status:                                                                                                                                                                                             | Others (Please Specify)                                                                                                                                                                                                                                                                                                                                                      |                       |
| 2. FINANCIAL INFORMAT                                                                                                                                                                                                                                     | Others (Please Specify)  TION  X Employed Self-Employed Unemployed                                                                                                                                                                                                                                                                                                           |                       |
| 2. FINANCIAL INFORMAT                                                                                                                                                                                                                                     | Others (Please Specify)  FION  X Employed Self-Employed Unemployed                                                                                                                                                                                                                                                                                                           |                       |
| 2. FINANCIAL INFORMATEMPLOYMENT Status: Source of Income / Wealth:                                                                                                                                                                                        | Others (Please Specify)  X Employed Self-Employed Unemployed X Employment Business Savings / Inheritance Others (Please Specify)                                                                                                                                                                                                                                             |                       |
| 2. FINANCIAL INFORMATEMPLOYMENT Status: Source of Income / Wealth: Name of Employer / Compan                                                                                                                                                              | Others (Please Specify)  X Employed Self-Employed Unemployed  X Employment Business Savings / Inheritance  Others (Please Specify)  LOREM IPSUM BHD                                                                                                                                                                                                                          |                       |
| 2. FINANCIAL INFORMATEMPLOYMENT Status: Source of Income / Wealth: Name of Employer / Compan Company Registration Numb                                                                                                                                    | Others (Please Specify)  X Employed Self-Employed Unemployed  X Employment Business Savings / Inheritance  Others (Please Specify)  LOREM IPSUM BHD                                                                                                                                                                                                                          |                       |
| 2. FINANCIAL INFORMATEMPLOYMENT Status: Source of Income / Wealth: Name of Employer / Compan                                                                                                                                                              | Others (Please Specify)  X Employed Self-Employed Unemployed  X Employment Business Savings / Inheritance  Others (Please Specify)  LOREM IPSUM BHD  Der: 12312323                                                                                                                                                                                                           |                       |
| 2. FINANCIAL INFORMATEMPLOYMENT Status: Source of Income / Wealth: Name of Employer / Compan Company Registration Numb Nature of Business / Sector:                                                                                                       | Others (Please Specify)  X Employed Self-Employed Unemployed X Employment Business Savings / Inheritance Others (Please Specify)  LOREM IPSUM BHD  Der: 12312323  EDUCATION                                                                                                                                                                                                  |                       |
| 2. FINANCIAL INFORMATEMPLOYMENT Status: Source of Income / Wealth: Name of Employer / Compan Company Registration Numb                                                                                                                                    | Others (Please Specify)  X Employed Self-Employed Unemployed X Employment Business Savings / Inheritance Others (Please Specify)  LOREM IPSUM BHD  Der: 12312323  EDUCATION                                                                                                                                                                                                  |                       |
| 2. FINANCIAL INFORMATEMPLOYMENT Status: Source of Income / Wealth: Name of Employer / Compan Company Registration Numb Nature of Business / Sector: Occupation: COMPANY DIR                                                                               | Others (Please Specify)  TION  X Employed Self-Employed Unemployed  X Employment Business Savings / Inheritance  Others (Please Specify)  LOREM IPSUM BHD  Der: 12312323  EDUCATION  RECTOR / CHIEF EXECUTIVE                                                                                                                                                                |                       |
| 2. FINANCIAL INFORMATEMPLOYMENT Status: Source of Income / Wealth: Name of Employer / Compan Company Registration Numb Nature of Business / Sector: Occupation: COMPANY DIR                                                                               | Others (Please Specify)    TION   X                                                                                                                                                                                                                                                                                                                                          |                       |
| 2. FINANCIAL INFORMATEMPLOYMENT Status: Source of Income / Wealth: Name of Employer / Compan Company Registration Numb Nature of Business / Sector: Occupation: COMPANY DIR Annual Personal Income:                                                       | Others (Please Specify)  X Employed Self-Employed Unemployed  X Employment Business Savings / Inheritance  Others (Please Specify)  LOREM IPSUM BHD  DIET: 12312323  EDUCATION  RECTOR / CHIEF EXECUTIVE  Below RM50,000 RM50,000 RM100,000 RM100,001-RM150,000  RM150,001 - RM300,000 X Above RM300,000  ing residential home): X Below RM 3 million RM 3 million and above |                       |
| 2. FINANCIAL INFORMATEMPLOYMENT Status: Source of Income / Wealth: Name of Employer / Compan Company Registration Numb Nature of Business / Sector: Occupation: COMPANY DIR Annual Personal Income: Estimated Net Worth (excluding                        | Others (Please Specify)    TION                                                                                                                                                                                                                                                                                                                                              |                       |
| 2. FINANCIAL INFORMATEMPLOYMENT Status: Source of Income / Wealth: Name of Employer / Compan Company Registration Numb Nature of Business / Sector: Occupation: COMPANY DIFF Annual Personal Income: Estimated Net Worth (excluding Bank Name: HONG LEONG | Others (Please Specify)    TION                                                                                                                                                                                                                                                                                                                                              |                       |