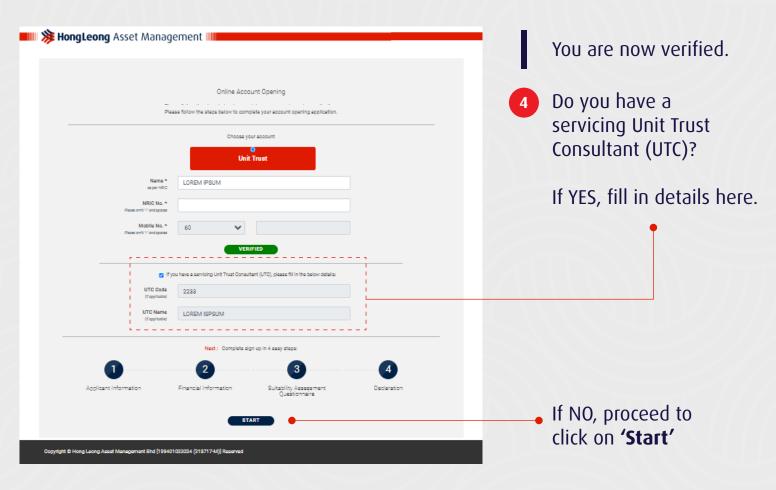

# Before we start, please be informed of the following:

#### **CURRENTLY, THIS ONLINE ACCOUNT OPENING CATERS TO:**

- Individual account opening (without joint holder).
- Non U.S person account opening.

#### **GET READY YOUR NRIC**

You will need to upload an image of the front and back of your NRIC in .jpg, .jpeg or .png file format (max 5MB each).

## Example







RM0 HLAM: Your OTP for onboarding is xxxxxxx on 12/10/2023 3:55:15 PM will expire in 5 mins. Did not request?

Call: <u>03-20818600</u>

You will receive an SMS with the OTP.

Note: Kindly ensure that the number 62000 is not blocked. For assistance, call Customer Experience: +603-2081 8600.



















### Your digital copy of account opening form.

### HongLeong Asset Management

| Salutation / Title:                                                                                                                                                                                                                                       | MS                                                                                                                                                                                                                                                                                                                                                                           |                       |
|----------------------------------------------------------