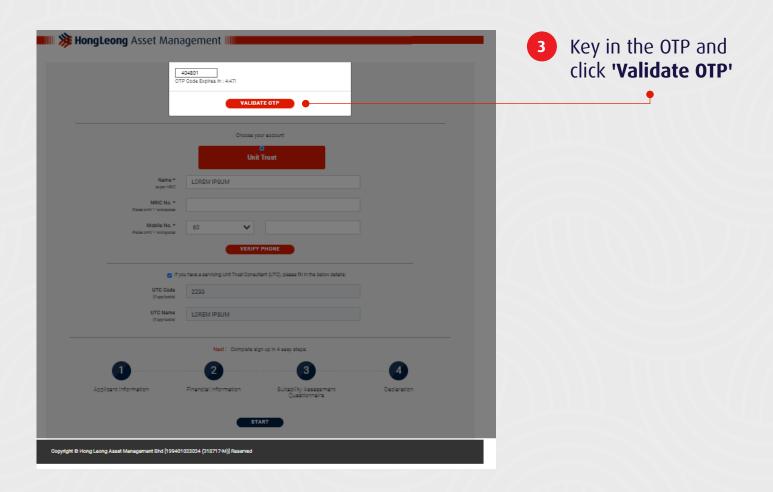

## Example

RM0 HLAM: Your OTP for onboarding is xxxxxxx on 12/10/2023 3:55:15 PM will expire in 5 mins. Did not request?

Call: <u>03-20818600</u>

You will receive an SMS with the OTP.

Note: Kindly ensure that the number 62000 is not blocked. For assistance, call Customer Experience: +603-2081 8600.