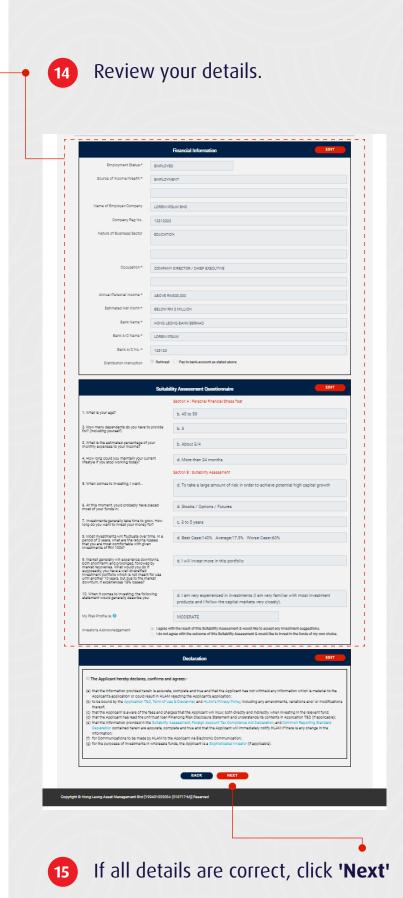

# Before we start, please be informed of the following:

#### **CURRENTLY, THIS ONLINE ACCOUNT OPENING CATERS TO:**

- Individual account opening (without joint holder).
- Non U.S person account opening.

#### **GET READY YOUR NRIC**

You will need to upload an image of the front and back of your NRIC in .jpg, .jpeg or .png file format (max 5MB each).

## Example







RM0 HLAM: Your OTP for onboarding is xxxxxxx on 12/10/2023 3:55:15 PM will expire in 5 mins. Did not request?

Call: <u>03-20818600</u>

You will receive an SMS with the OTP.

Note: Kindly ensure that the number 62000 is not blocked. For assistance, call Customer Experience: +603-2081 8600.



















### Your digital copy of account opening form.

### HongLeong Asset Management

| Salutation / Title:                                                                                                                                                                                                                                       | MS                                                                                                                                                                                                                                                                                                                                                                           |                       |
|--------------------------------------------------------------------