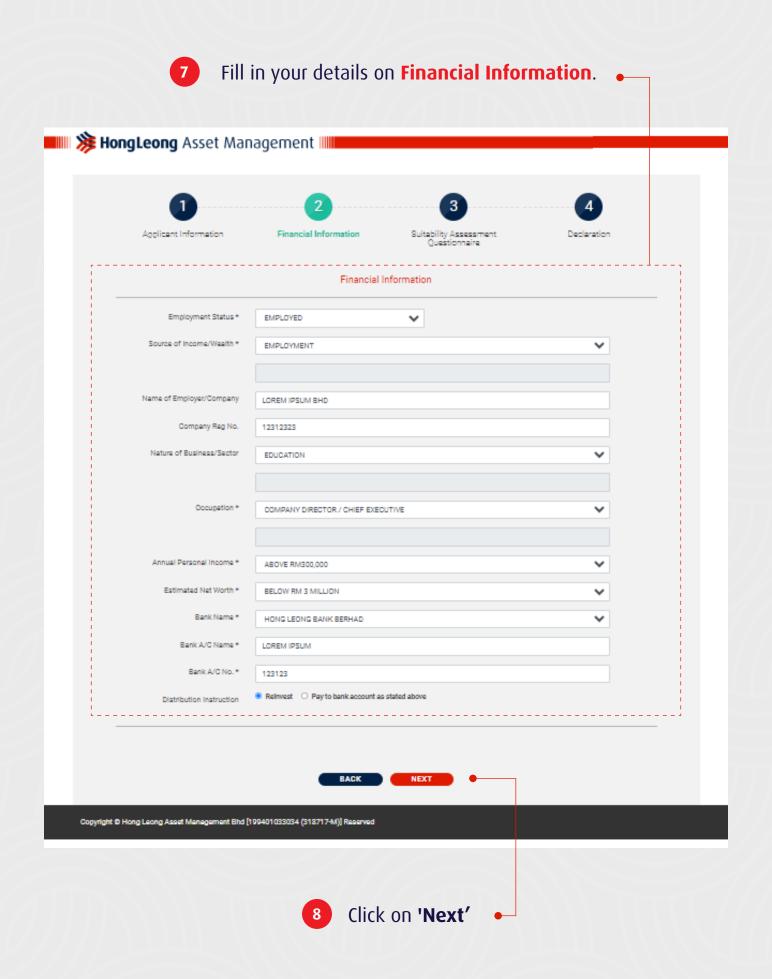

### HongLeong Asset Management

| Salutation / Title:                                                                                                                                                                                                                                       | MS                                                                                                                                                                                                                                                                                                                                                                           |                       |
|-----------------------------------------------------------------------------------------------------------------------------------------------------------------------------------------------------------------------------------------------------------|------------------------------------------------------------------------------------------------------------------------------------------------------------------------------------------------------------------------------------------------------------------------------------------------------------------------------------------------------------------------------|-----------------------|
| Name (as per NRIC / Passport)                                                                                                                                                                                                                             | : LOREM IPSUM                                                                                                                                                                                                                                                                                                                                                                |                       |
| NRIC Number:                                                                                                                                                                                                                                              | Old IC No / Passport No:                                                                                                                                                                                                                                                                                                                                                     | Gender: Male X Female |
| Date of Birth (dd/mm/yyyy):                                                                                                                                                                                                                               | 25/11/1984 Nationality: MALAYSIA                                                                                                                                                                                                                                                                                                                                             | Race: _CHINESE        |
| Mother's Maiden Name:                                                                                                                                                                                                                                     | GOH                                                                                                                                                                                                                                                                                                                                                                          |                       |
| Correspondence Address:                                                                                                                                                                                                                                   | 1231 JLN BAHAGIA                                                                                                                                                                                                                                                                                                                                                             |                       |
|                                                                                                                                                                                                                                                           | City: KUALA LUMPUR                                                                                                                                                                                                                                                                                                                                                           | Postcode: 59100       |
|                                                                                                                                                                                                                                                           | State: KUALA LUMPUR Country: MALAYSIA                                                                                                                                                                                                                                                                                                                                        |                       |
| Residential Address:                                                                                                                                                                                                                                      | 1231 JLN BAHAGIA                                                                                                                                                                                                                                                                                                                                                             |                       |
|                                                                                                                                                                                                                                                           | City: KUALA LUMPUR                                                                                                                                                                                                                                                                                                                                                           | Postcode: 59100       |
|                                                                                                                                                                                                                                                           | State: KUALA LUMPUR Country: MALAYSIA                                                                                                                                                                                                                                                                                                                                        |                       |
| Permanent Address:                                                                                                                                                                                                                                        | 1231 JLN BAHAGIA                                                                                                                                                                                                                                                                                                                                                             |                       |
|                                                                                                                                                                                                                                                           |                                                                                                                                                                                                                                                                                                                                                                              |                       |
|                                                                                                                                                                                                                                                           | City: KUALA LUMPUR                                                                                                                                                                                                                                                                                                                                                           | Postcode: 59100       |
|                                                                                                                                                                                                                                                           | State: KUALA LUMPUR Country: MALAYSIA                                                                                                                                                                                                                                                                                                                                        |                       |
| Email Address:                                                                                                                                                                                                                                            | LOREM@GMIAL.COM                                                                                                                                                                                                                                                                                                                                                              |                       |
| Mobile No:                                                                                                                                                                                                                                                | Telephone No. (Home):                                                                                                                                                                                                                                                                                                                                                        | (Office):             |
| Investment Purpose:                                                                                                                                                                                                                                       | X Education Retirement Investment Saving                                                                                                                                                                                                                                                                                                                                     |                       |
| ·                                                                                                                                                                                                                                                         | Others (Please Specify)                                                                                                                                                                                                                                                                                                                                                      |                       |
| Investment Purpose:  2. FINANCIAL INFORMAT Employment Status:                                                                                                                                                                                             | Others (Please Specify)                                                                                                                                                                                                                                                                                                                                                      |                       |
| 2. FINANCIAL INFORMAT                                                                                                                                                                                                                                     | Others (Please Specify)  TION  X Employed Self-Employed Unemployed                                                                                                                                                                                                                                                                                                           |                       |
| 2. FINANCIAL INFORMAT                                                                                                                                                                                                                                     | Others (Please Specify)  FION  X Employed Self-Employed Unemployed                                                                                                                                                                                                                                                                                                           |                       |
| 2. FINANCIAL INFORMATEMPLOYMENT Status: Source of Income / Wealth:                                                                                                                                                                                        | Others (Please Specify)  X Employed Self-Employed Unemployed X Employment Business Savings / Inheritance Others (Please Specify)                                                                                                                                                                                                                                             |                       |
| 2. FINANCIAL INFORMATEMPLOYMENT Status: Source of Income / Wealth: Name of Employer / Compan                                                                                                                                                              | Others (Please Specify)  X Employed Self-Employed Unemployed  X Employment Business Savings / Inheritance  Others (Please Specify)  LOREM IPSUM BHD                                                                                                                                                                                                                          |                       |
| 2. FINANCIAL INFORMATEMPLOYMENT Status: Source of Income / Wealth: Name of Employer / Compan Company Registration Numb                                                                                                                                    | Others (Please Specify)  X Employed Self-Employed Unemployed  X Employment Business Savings / Inheritance  Others (Please Specify)  LOREM IPSUM BHD                                                                                                                                                                                                                          |                       |
| 2. FINANCIAL INFORMATEMPLOYMENT Status: Source of Income / Wealth: Name of Employer / Compan                                                                                                                                                              | Others (Please Specify)  X Employed Self-Employed Unemployed  X Employment Business Savings / Inheritance  Others (Please Specify)  LOREM IPSUM BHD  Der: 12312323                                                                                                                                                                                                           |                       |
| 2. FINANCIAL INFORMATEMPLOYMENT Status: Source of Income / Wealth: Name of Employer / Compan Company Registration Numb Nature of Business / Sector:                                                                                                       | Others (Please Specify)  X Employed Self-Employed Unemployed X Employment Business Savings / Inheritance Others (Please Specify)  LOREM IPSUM BHD  Der: 12312323  EDUCATION                                                                                                                                                                                                  |                       |
| 2. FINANCIAL INFORMATEMPLOYMENT Status: Source of Income / Wealth: Name of Employer / Compan Company Registration Numb                                                                                                                                    | Others (Please Specify)  X Employed Self-Employed Unemployed X Employment Business Savings / Inheritance Others (Please Specify)  LOREM IPSUM BHD  Der: 12312323  EDUCATION                                                                                                                                                                                                  |                       |
| 2. FINANCIAL INFORMATEMPLOYMENT Status: Source of Income / Wealth: Name of Employer / Compan Company Registration Numb Nature of Business / Sector: Occupation: COMPANY DIR                                                                               | Others (Please Specify)  TION  X Employed Self-Employed Unemployed  X Employment Business Savings / Inheritance  Others (Please Specify)  LOREM IPSUM BHD  Der: 12312323  EDUCATION  RECTOR / CHIEF EXECUTIVE                                                                                                                                                                |                       |
| 2. FINANCIAL INFORMATEMPLOYMENT Status: Source of Income / Wealth: Name of Employer / Compan Company Registration Numb Nature of Business / Sector: Occupation: COMPANY DIR                                                                               | Others (Please Specify)    TION   X                                                                                                                                                                                                                                                                                                                                          |                       |
| 2. FINANCIAL INFORMATEMPLOYMENT Status: Source of Income / Wealth: Name of Employer / Compan Company Registration Numb Nature of Business / Sector: Occupation: COMPANY DIR Annual Personal Income:                                                       | Others (Please Specify)  X Employed Self-Employed Unemployed  X Employment Business Savings / Inheritance  Others (Please Specify)  LOREM IPSUM BHD  DIET: 12312323  EDUCATION  RECTOR / CHIEF EXECUTIVE  Below RM50,000 RM50,000 RM100,000 RM100,001-RM150,000  RM150,001 - RM300,000 X Above RM300,000  ing residential home): X Below RM 3 million RM 3 million and above |                       |
| 2. FINANCIAL INFORMATEMPLOYMENT Status: Source of Income / Wealth: Name of Employer / Compan Company Registration Numb Nature of Business / Sector: Occupation: COMPANY DIR Annual Personal Income: Estimated Net Worth (excluding                        | Others (Please Specify)    TION                                                                                                                                                                                                                                                                                                                                              |                       |
| 2. FINANCIAL INFORMATEMPLOYMENT Status: Source of Income / Wealth: Name of Employer / Compan Company Registration Numb Nature of Business / Sector: Occupation: COMPANY DIFF Annual Personal Income: Estimated Net Worth (excluding Bank Name: HONG LEONG | Others (Please Specify)    TION                                                                                                                                                                                                                                                                                                                                              |                       |