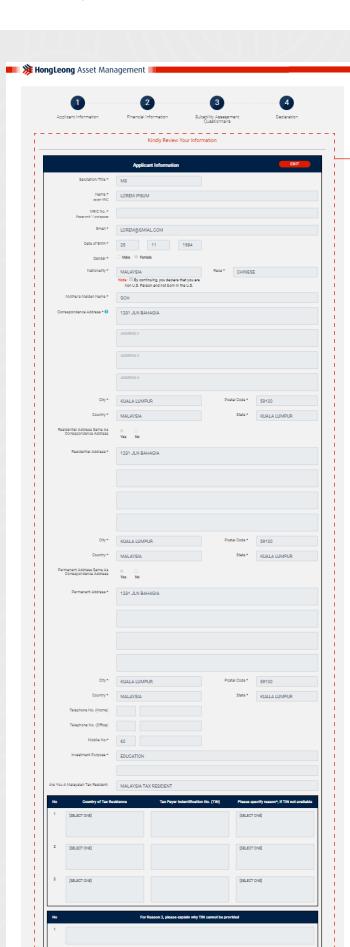

### HongLeong Asset Management

| Salutation / Title:                                                                                                                                                                                                                                       | MS                                                                                                                                                                                                                                                                                                                                                                           |                       |
|-----------------------------------------------------------------------------------------------------------------------------------------------------------------------------------------------------------------------------------------------------------|------------------------------------------------------------------------------------------------------------------------------------------------------------------------------------------------------------------------------------------------------------------------------------------------------------------------------------------------------------------------------|-----------------------|
| Name (as per NRIC / Passport)                                                                                                                                                                                                                             | : LOREM IPSUM                                                                                                                                                                                                                                                                                                                                                                |                       |
| NRIC Number:                                                                                                                                                                                                                                              | Old IC No / Passport No:                                                                                                                                                                                                                                                                                                                                                     | Gender: Male X Female |
| Date of Birth (dd/mm/yyyy):                                                                                                                                                                                                                               | 25/11/1984 Nationality: MALAYSIA                                                                                                                                                                                                                                                                                                                                             | Race: _CHINESE        |
| Mother's Maiden Name:                                                                                                                                                                                                                                     | GOH                                                                                                                                                                                                                                                                                                                                                                          |                       |
| Correspondence Address:                                                                                                                                                                                                                                   | 1231 JLN BAHAGIA                                                                                                                                                                                                                                                                                                                                                             |                       |
|                                                                                                                                                                                                                                                           | City: KUALA LUMPUR                                                                                                                                                                                                                                                                                                                                                           | Postcode: 59100       |
|                                                                                                                                                                                                                                                           | State: KUALA LUMPUR Country: MALAYSIA                                                                                                                                                                                                                                                                                                                                        |                       |
| Residential Address:                                                                                                                                                                                                                                      | 1231 JLN BAHAGIA                                                                                                                                                                                                                                                                                                                                                             |                       |
|                                                                                                                                                                                                                                                           | City: KUALA LUMPUR                                                                                                                                                                                                                                                                                                                                                           | Postcode: 59100       |
|                                                                                                                                                                                                                                                           | State: KUALA LUMPUR Country: MALAYSIA                                                                                                                                                                                                                                                                                                                                        |                       |
| Permanent Address:                                                                                                                                                                                                                                        | 1231 JLN BAHAGIA                                                                                                                                                                                                                                                                                                                                                             |                       |
|                                                                                                                                                                                                                                                           |                                                                                                                                                                                                                                                                                                                                                                              |                       |
|                                                                                                                                                                                                                                                           | City: KUALA LUMPUR                                                                                                                                                                                                                                                                                                                                                           | Postcode: 59100       |
|                                                                                                                                                                                                                                                           | State: KUALA LUMPUR Country: MALAYSIA                                                                                                                                                                                                                                                                                                                                        |                       |
| Email Address:                                                                                                                                                                                                                                            | LOREM@GMIAL.COM                                                                                                                                                                                                                                                                                                                                                              |                       |
| Mobile No:                                                                                                                                                                                                                                                | Telephone No. (Home):                                                                                                                                                                                                                                                                                                                                                        | (Office):             |
| Investment Purpose:                                                                                                                                                                                                                                       | X Education Retirement Investment Saving                                                                                                                                                                                                                                                                                                                                     |                       |
| ·                                                                                                                                                                                                                                                         | Others (Please Specify)                                                                                                                                                                                                                                                                                                                                                      |                       |
| Investment Purpose:  2. FINANCIAL INFORMAT Employment Status:                                                                                                                                                                                             | Others (Please Specify)                                                                                                                                                                                                                                                                                                                                                      |                       |
| 2. FINANCIAL INFORMAT                                                                                                                                                                                                                                     | Others (Please Specify)  TION  X Employed Self-Employed Unemployed                                                                                                                                                                                                                                                                                                           |                       |
| 2. FINANCIAL INFORMAT                                                                                                                                                                                                                                     | Others (Please Specify)  FION  X Employed Self-Employed Unemployed                                                                                                                                                                                                                                                                                                           |                       |
| 2. FINANCIAL INFORMATEMPLOYMENT Status: Source of Income / Wealth:                                                                                                                                                                                        | Others (Please Specify)  X Employed Self-Employed Unemployed X Employment Business Savings / Inheritance Others (Please Specify)                                                                                                                                                                                                                                             |                       |
| 2. FINANCIAL INFORMATEMPLOYMENT Status: Source of Income / Wealth: Name of Employer / Compan                                                                                                                                                              | Others (Please Specify)  X Employed Self-Employed Unemployed  X Employment Business Savings / Inheritance  Others (Please Specify)  LOREM IPSUM BHD                                                                                                                                                                                                                          |                       |
| 2. FINANCIAL INFORMATEMPLOYMENT Status: Source of Income / Wealth: Name of Employer / Compan Company Registration Numb                                                                                                                                    | Others (Please Specify)  X Employed Self-Employed Unemployed  X Employment Business Savings / Inheritance  Others (Please Specify)  LOREM IPSUM BHD                                                                                                                                                                                                                          |                       |
| 2. FINANCIAL INFORMATEMPLOYMENT Status: Source of Income / Wealth: Name of Employer / Compan                                                                                                                                                              | Others (Please Specify)  X Employed Self-Employed Unemployed  X Employment Business Savings / Inheritance  Others (Please Specify)  LOREM IPSUM BHD  Der: 12312323                                                                                                                                                                                                           |                       |
| 2. FINANCIAL INFORMATEMPLOYMENT Status: Source of Income / Wealth: Name of Employer / Compan Company Registration Numb Nature of Business / Sector:                                                                                                       | Others (Please Specify)  X Employed Self-Employed Unemployed X Employment Business Savings / Inheritance Others (Please Specify)  LOREM IPSUM BHD  Der: 12312323  EDUCATION                                                                                                                                                                                                  |                       |
| 2. FINANCIAL INFORMATEMPLOYMENT Status: Source of Income / Wealth: Name of Employer / Compan Company Registration Numb                                                                                                                                    | Others (Please Specify)  X Employed Self-Employed Unemployed X Employment Business Savings / Inheritance Others (Please Specify)  LOREM IPSUM BHD  Der: 12312323  EDUCATION                                                                                                                                                                                                  |                       |
| 2. FINANCIAL INFORMATEMPLOYMENT Status: Source of Income / Wealth: Name of Employer / Compan Company Registration Numb Nature of Business / Sector: Occupation: COMPANY DIR                                                                               | Others (Please Specify)  TION  X Employed Self-Employed Unemployed  X Employment Business Savings / Inheritance  Others (Please Specify)  LOREM IPSUM BHD  Der: 12312323  EDUCATION  RECTOR / CHIEF EXECUTIVE                                                                                                                                                                |                       |
| 2. FINANCIAL INFORMATEMPLOYMENT Status: Source of Income / Wealth: Name of Employer / Compan Company Registration Numb Nature of Business / Sector: Occupation: COMPANY DIR                                                                               | Others (Please Specify)    TION   X                                                                                                                                                                                                                                                                                                                                          |                       |
| 2. FINANCIAL INFORMATEMPLOYMENT Status: Source of Income / Wealth: Name of Employer / Compan Company Registration Numb Nature of Business / Sector: Occupation: COMPANY DIR Annual Personal Income:                                                       | Others (Please Specify)  X Employed Self-Employed Unemployed  X Employment Business Savings / Inheritance  Others (Please Specify)  LOREM IPSUM BHD  DIET: 12312323  EDUCATION  RECTOR / CHIEF EXECUTIVE  Below RM50,000 RM50,000 RM100,000 RM100,001-RM150,000  RM150,001 - RM300,000 X Above RM300,000  ing residential home): X Below RM 3 million RM 3 million and above |                       |
| 2. FINANCIAL INFORMATEMPLOYMENT Status: Source of Income / Wealth: Name of Employer / Compan Company Registration Numb Nature of Business / Sector: Occupation: COMPANY DIR Annual Personal Income: Estimated Net Worth (excluding                        | Others (Please Specify)    TION                                                                                                                                                                                                                                                                                                                                              |                       |
| 2. FINANCIAL INFORMATEMPLOYMENT Status: Source of Income / Wealth: Name of Employer / Compan Company Registration Numb Nature of Business / Sector: Occupation: COMPANY DIFF Annual Personal Income: Estimated Net Worth (excluding Bank Name: HONG LEONG | Others (Please Specify)    TION                                                                                                                                                                                                                                                                                                                                              |                       |