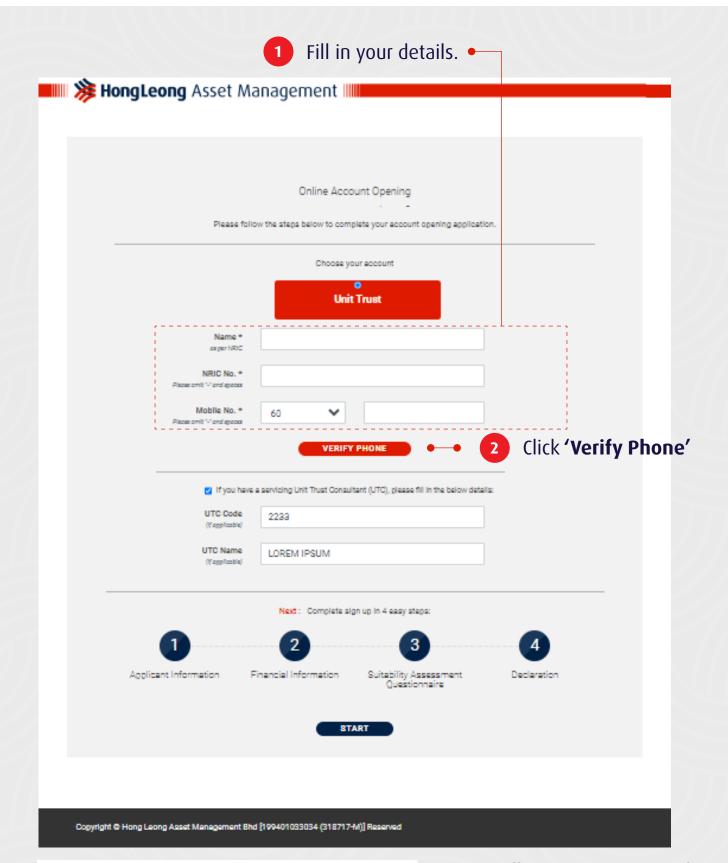

### Your digital copy of account opening form.

### HongLeong Asset Management

| Salutation / Title:                                                                                                                                                                                                                                       | MS                                                                                                                                                                                                                                                                                                                                                                           |                       |
|-----------------------------------------------------------------------------------------------------------------------------------------------------------------------------------------------------------------------------------------------------------|------------------------------------------------------------------------------------------------------------------------------------------------------------------------------------------------------------------------------------------------------------------------------------------------------------------------------------------------------------------------------|-----------------------|
| Name (as per NRIC / Passport)                                                                                                                                                                                                                             | : LOREM IPSUM                                                                                                                                                                                                                                                                                                                                                                |                       |
| NRIC Number:                                                                                                                                                                                                                                              | Old IC No / Passport No:                                                                                                                                                                                                                                                                                                                                                     | Gender: Male X Female |
| Date of Birth (dd/mm/yyyy):                                                                                                                                                                                                                               | 25/11/1984 Nationality: MALAYSIA                                                                                                                                                                                                                                                                                                                                             | Race: _CHINESE        |
| Mother's Maiden Name:                                                                                                                                                                                                                                     | GOH                                                                                                                                                                                                                                                                                                                                                                          |                       |
| Correspondence Address:                                                                                                                                                                                                                                   | 1231 JLN BAHAGIA                                                                                                                                                                                                                                                                                                                                                             |                       |
|                                                                                                                                                                                                                                                           | City: KUALA LUMPUR                                                                                                                                                                                                                                                                                                                                                           | Postcode: 59100       |
|                                                                                                                                                                                                                                                           | State: KUALA LUMPUR Country: MALAYSIA                                                                                                                                                                                                                                                                                                                                        |                       |
| Residential Address:                                                                                                                                                                                                                                      | 1231 JLN BAHAGIA                                                                                                                                                                                                                                                                                                                                                             |                       |
|                                                                                                                                                                                                                                                           | City: KUALA LUMPUR                                                                                                                                                                                                                                                                                                                                                           | Postcode: 59100       |
|                                                                                                                                                                                                                                                           | State: KUALA LUMPUR Country: MALAYSIA                                                                                                                                                                                                                                                                                                                                        |                       |
| Permanent Address:                                                                                                                                                                                                                                        | 1231 JLN BAHAGIA                                                                                                                                                                                                                                                                                                                                                             |                       |
|                                                                                                                                                                                                                                                           |                                                                                                                                                                                                                                                                                                                                                                              |                       |
|                                                                                                                                                                                                                                                           | City: KUALA LUMPUR                                                                                                                                                                                                                                                                                                                                                           | Postcode: 59100       |
|                                                                                                                                                                                                                                                           | State: KUALA LUMPUR Country: MALAYSIA                                                                                                                                                                                                                                                                                                                                        |                       |
| Email Address:                                                                                                                                                                                                                                            | LOREM@GMIAL.COM                                                                                                                                                                                                                                                                                                                                                              |                       |
| Mobile No:                                                                                                                                                                                                                                                | Telephone No. (Home):                                                                                                                                                                                                                                                                                                                                                        | (Office):             |
| Investment Purpose:                                                                                                                                                                                                                                       | X Education Retirement Investment Saving                                                                                                                                                                                                                                                                                                                                     |                       |
| ·                                                                                                                                                                                                                                                         | Others (Please Specify)                                                                                                                                                                                                                                                                                                                                                      |                       |
| Investment Purpose:  2. FINANCIAL INFORMAT Employment Status:                                                                                                                                                                                             | Others (Please Specify)                                                                                                                                                                                                                                                                                                                                                      |                       |
| 2. FINANCIAL INFORMAT                                                                                                                                                                                                                                     | Others (Please Specify)  TION  X Employed Self-Employed Unemployed                                                                                                                                                                                                                                                                                                           |                       |
| 2. FINANCIAL INFORMAT                                                                                                                                                                                                                                     | Others (Please Specify)  FION  X Employed Self-Employed Unemployed                                                                                                                                                                                                                                                                                                           |                       |
| 2. FINANCIAL INFORMATEMPLOYMENT Status: Source of Income / Wealth:                                                                                                                                                                                        | Others (Please Specify)  X Employed Self-Employed Unemployed X Employment Business Savings / Inheritance Others (Please Specify)                                                                                                                                                                                                                                             |                       |
| 2. FINANCIAL INFORMATEMPLOYMENT Status: Source of Income / Wealth: Name of Employer / Compan                                                                                                                                                              | Others (Please Specify)  X Employed Self-Employed Unemployed  X Employment Business Savings / Inheritance  Others (Please Specify)  LOREM IPSUM BHD                                                                                                                                                                                                                          |                       |
| 2. FINANCIAL INFORMATEMPLOYMENT Status: Source of Income / Wealth: Name of Employer / Compan Company Registration Numb                                                                                                                                    | Others (Please Specify)  X Employed Self-Employed Unemployed  X Employment Business Savings / Inheritance  Others (Please Specify)  LOREM IPSUM BHD                                                                                                                                                                                                                          |                       |
| 2. FINANCIAL INFORMATEMPLOYMENT Status: Source of Income / Wealth: Name of Employer / Compan                                                                                                                                                              | Others (Please Specify)  X Employed Self-Employed Unemployed  X Employment Business Savings / Inheritance  Others (Please Specify)  LOREM IPSUM BHD  Der: 12312323                                                                                                                                                                                                           |                       |
| 2. FINANCIAL INFORMATEMPLOYMENT Status: Source of Income / Wealth: Name of Employer / Compan Company Registration Numb Nature of Business / Sector:                                                                                                       | Others (Please Specify)  X Employed Self-Employed Unemployed X Employment Business Savings / Inheritance Others (Please Specify)  LOREM IPSUM BHD  Der: 12312323  EDUCATION                                                                                                                                                                                                  |                       |
| 2. FINANCIAL INFORMATEMPLOYMENT Status: Source of Income / Wealth: Name of Employer / Compan Company Registration Numb                                                                                                                                    | Others (Please Specify)  X Employed Self-Employed Unemployed X Employment Business Savings / Inheritance Others (Please Specify)  LOREM IPSUM BHD  Der: 12312323  EDUCATION                                                                                                                                                                                                  |                       |
| 2. FINANCIAL INFORMATEMPLOYMENT Status: Source of Income / Wealth: Name of Employer / Compan Company Registration Numb Nature of Business / Sector: Occupation: COMPANY DIR                                                                               | Others (Please Specify)  TION  X Employed Self-Employed Unemployed  X Employment Business Savings / Inheritance  Others (Please Specify)  LOREM IPSUM BHD  Der: 12312323  EDUCATION  RECTOR / CHIEF EXECUTIVE                                                                                                                                                                |                       |
| 2. FINANCIAL INFORMATEMPLOYMENT Status: Source of Income / Wealth: Name of Employer / Compan Company Registration Numb Nature of Business / Sector: Occupation: COMPANY DIR                                                                               | Others (Please Specify)    TION   X                                                                                                                                                                                                                                                                                                                                          |                       |
| 2. FINANCIAL INFORMATEMPLOYMENT Status: Source of Income / Wealth: Name of Employer / Compan Company Registration Numb Nature of Business / Sector: Occupation: COMPANY DIR Annual Personal Income:                                                       | Others (Please Specify)  X Employed Self-Employed Unemployed  X Employment Business Savings / Inheritance  Others (Please Specify)  LOREM IPSUM BHD  DIET: 12312323  EDUCATION  RECTOR / CHIEF EXECUTIVE  Below RM50,000 RM50,000 RM100,000 RM100,001-RM150,000  RM150,001 - RM300,000 X Above RM300,000  ing residential home): X Below RM 3 million RM 3 million and above |                       |
| 2. FINANCIAL INFORMATEMPLOYMENT Status: Source of Income / Wealth: Name of Employer / Compan Company Registration Numb Nature of Business / Sector: Occupation: COMPANY DIR Annual Personal Income: Estimated Net Worth (excluding                        | Others (Please Specify)    TION                                                                                                                                                                                                                                                                                                                                              |                       |
| 2. FINANCIAL INFORMATEMPLOYMENT Status: Source of Income / Wealth: Name of Employer / Compan Company Registration Numb Nature of Business / Sector: Occupation: COMPANY DIFF Annual Personal Income: Estimated Net Worth (excluding Bank Name: HONG LEONG | Others (Please Specify)    TION                                                                                                                                                                                                                                                                                                                                              |                       |