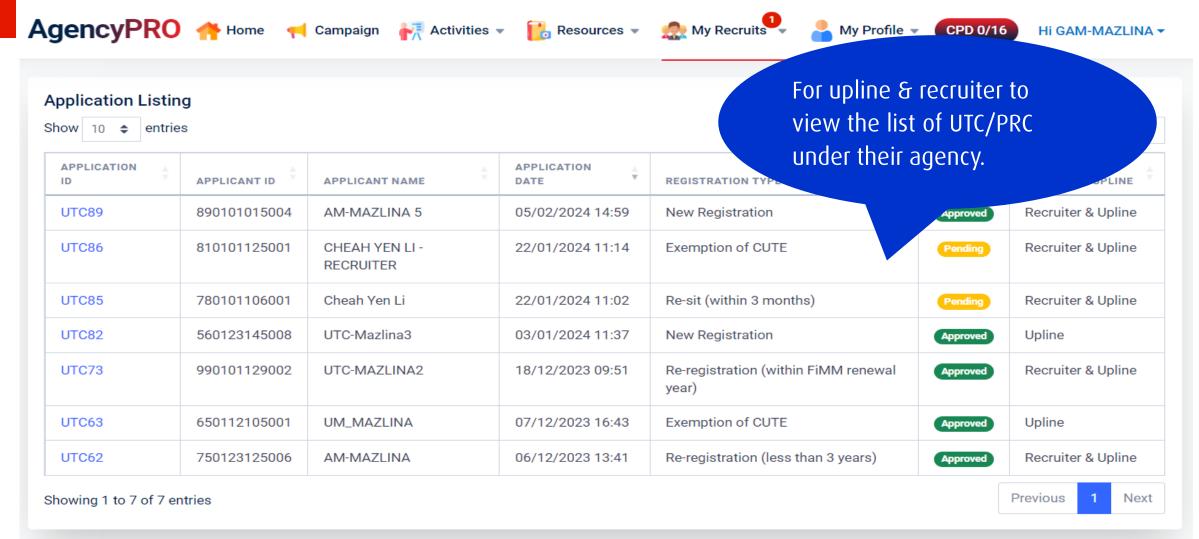

### **AGENCY PRO > MY RECRUITS**

### **AGENCY PRO > MY RECRUITS > MY PENDING RECRUITS**

### **AGENCY PRO > MY RECRUITS > MY RECRUITS LIST**