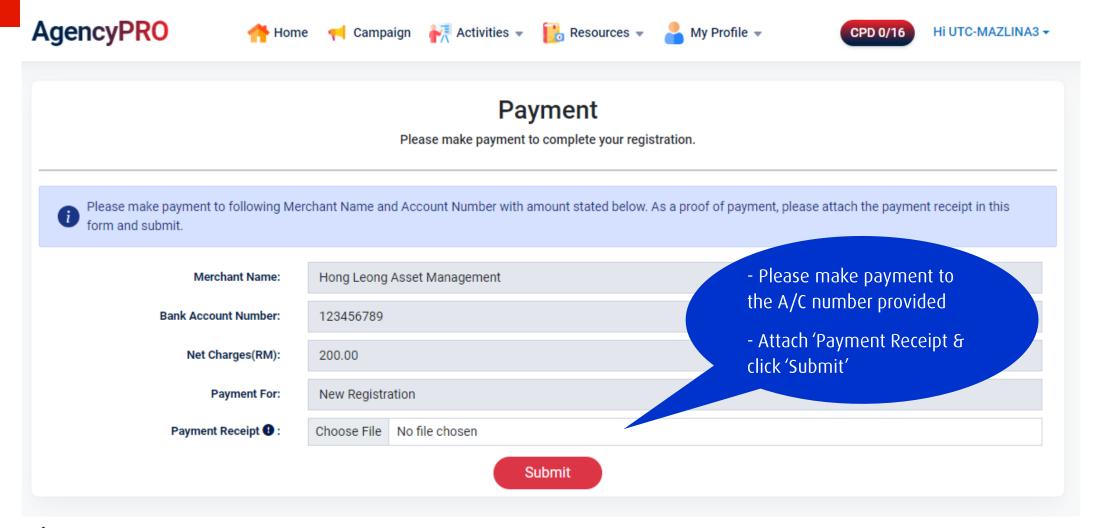

e. In respect of my appointment as a Private Retirement Scheme Consultant, I shall comply, bound and continue to be bound by all terms and conditions spell out in Agency Agreement.
- I agree and acknowledge my Unit Trust Consultant Privacy Policy with HLAM shall be applicable to Private Retirement Scheme.
- Please download the following documents, fill in all information required and submit the original copy to HLAM within five (5) business day from the submission of this
  online registration;
  - 1. Privacy Policy.
  - 2. Statutory Declaration.
  - 3. FIMM Application for Registration of Unit Trust Scheme Consultant.
  - 4. FIMM Consent Form.
  - 5. Submission of Photograph Please provide three (3) copies of passport size photograph.

**Back** 

Submit

# PRC Application Form > Payment



# PRC Application Form > Application submitted



# PRC Application Form > e-mail notification

Private Retirement Consultant Application (External) > Inbox x 12:01 PM (0 minutes ago) No-Reply@hlam.com.my <No-Reply@hlam.com.my> **>> HongLeong** Asset Management Private Retirement Consultant Applicat Please read and submit the documents required within Dear Mr/Ms. the timeline given Your preliminary application PRC176 to become a Private Retirement Consultant (PRC) of Hong Leong Ass successfully! We would like to bring to your attention that your application is currently pending for processing and appg unin five (5) working days. To complete the processing of your application, please submit the following compulsory documents to FIMM's Application Form\* FIMM's Consent Form\* 3. Statutory